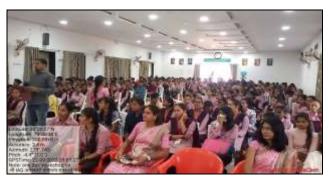

#### **Employment Guidance Bureau / Student capacity Building Committee**

- > Name of Activity :- One day workshop on "International Entrepreneurship Day"
- > Date/Duration of Activity :- 21/08/2023
- > Objectives :-
  - To motivate students to adopt an entrepreneurial mindset
  - To help students understand the process of developing innovative ideas that can be transformed into successful businesses.
  - To highlight the personal traits and skills necessary for entrepreneurship, including leadership, risk-taking, problem-solving, and decision-making.
  - To provide practical knowledge on how to start a business, including the initial steps, potential challenges, and essential resources.
  - To motivate students to think critically and creatively about their potential to create new ventures or contribute to existing ones.
- ➤ No of teachers participated in this activity :- 07
- ➤ No of students participated in this activity :- 61

This one-day workshop was organized under the guidance of honorable Principal Dr. Lal Singh Khalsa held on 21<sup>st</sup> August 2023. This program was organized by Employment Guidance Bureau / Student capacity Building Committee