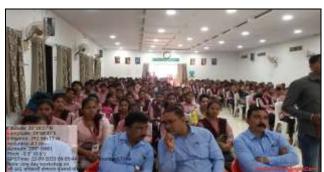

#### **Employment Guidance Bureau / Student capacity Building Committee**

- > Name of Activity :- One day workshop on "International Entrepreneurship Day"
- > Date/Duration of Activity :- 21/08/2023
- > Objectives :-
  - To motivate students to adopt an entrepreneurial mindset
  - To help students understand the process of developing innovative ideas that can be transformed into successful businesses.
  - To highlight the personal traits and skills necessary for entrepreneurship, including leadership, risk-taking, problem-solving, and decision-making.
  - To provide practical knowledge on how to start a business, including the initial steps, potential challenges, and essential resources.
  - To motivate students to think critically and creatively about their potential to create new ventures or contribute to existing ones.
- ➤ No of teachers participated in this activity :- 07
- ➤ No of students participated in this activity :- 61

This one-day workshop was organized under the guidance of honorable Principal Dr. Lal Singh Khalsa held on 21<sup>st</sup> August 2023. This program was organized by Employment Guidance Bureau / Student capacity Building Committee