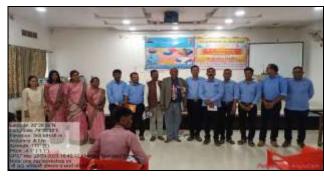

This one-day workshop was organized under the guidance of honorable Principal Dr. Lal Singh Khalsa held on 21<sup>st</sup> August 2023. This program was organized by Employment Guidance Bureau / Student capacity Building Committee

In this one-day workshop Mr. Pradip Meshram, Entrepreneur and alumni of college. Guided the students about the mindset, innovative ideas and various essential qualities needed to become a successful entrepreneur, he talked about how to start your own business, what care should be taken.